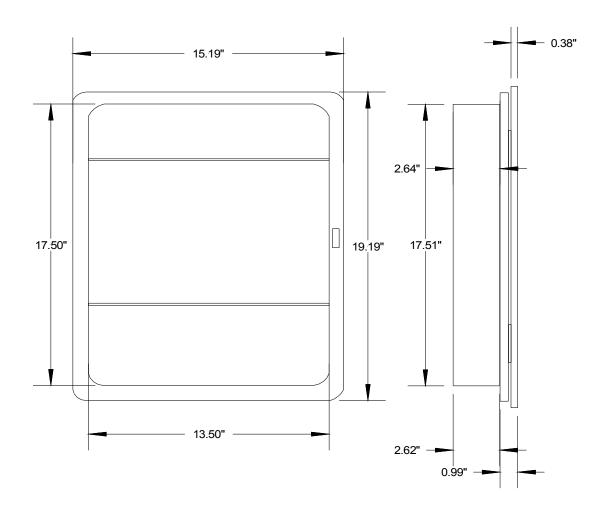

## VISTA - Model # 9400APR4/9400R54/9400R1/9400APR1/ Recessed Mount Medicine Cabinet

MIRROR: 16" x 20" Single Strength (.09375) CCE

**OVERALL SIZE:** 16 1/8" x 20 1/8"

**ROUGH OPENING:** 14" x 18"(Actual cabinet size 13-1/2" x 17-1/2")

**INSIDE DEPTH:** 3"

SHELVES: 2 fixed, injection molded polystyrene
DOOR FILLER: 275 lbs. test A-Flute Corrugated Pad
HINGE: 2 G40 galvanized split butt 2.5" hinges

**DOOR OPERATION:** One riveted stainless steel striker plate and magnetic catch closure mechanism